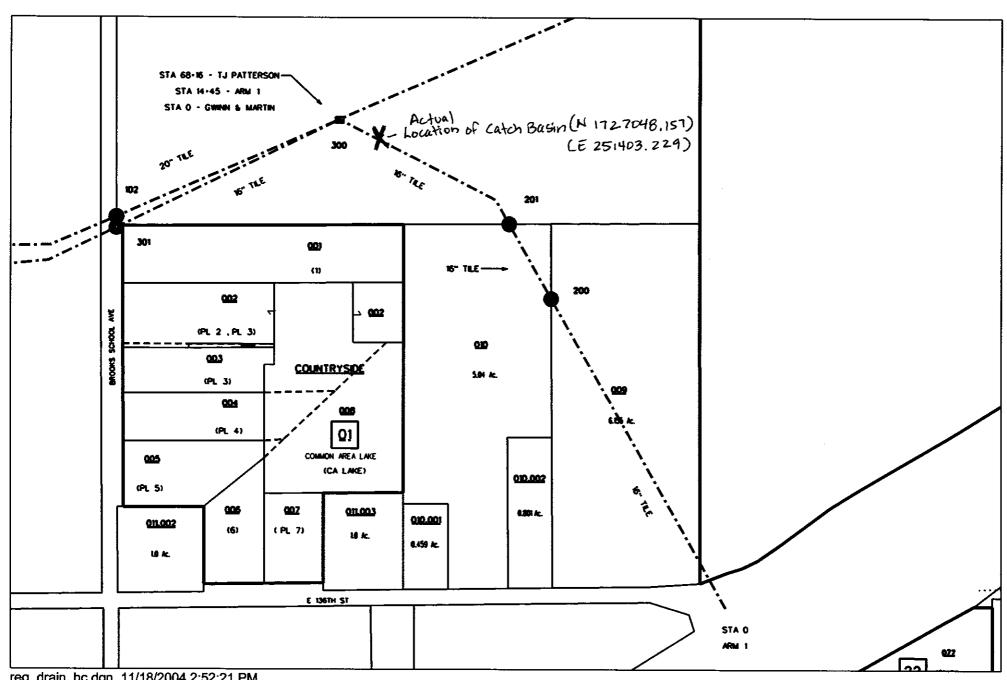

#### Notes & Sketch:

Structure 300 was located in the field Using GPS. Therefore, as the map was adjusted to reflect the true position the section of tile between structure 301 and 300 was lengthened from 556 FT to 625 ft. See the attached map for the location and the attached cost sheet for the adjustments in inventory pricing.

#### Notes & Sketch:

See attached map for location of catch basin. This new placement Shortenered the length of arm 1 by 100 FT. The main drain of the TJ patterson was moved to the location of the Catch basin. The overall length of the main patterson tile did not change. However there was a length adjustment on the tile from Structure 101 to Structure 300 and then From 300 to Structure 102, This will change the value of the drain for historical cost purposes. See the attached Sheet for those changes